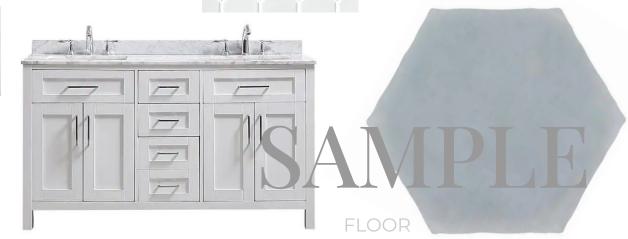

#### FAMILY BATHROOM

#### SHARED FULL BATH

- Install new tub
- Tile shower surround
- Tile floors
- Install new toilet
- Install new vanity
- Install new light fixtures
- Install mirrors
- Install towel hooks/rods etc