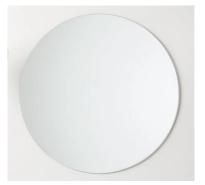

#### SHARED FULL BATH

- Install new tub
- Tile shower surround
- Tile floors
- Install new toilet
- Install new vanity
- Install new light fixtures
- Install mirrors
- Install towel hooks/rods etc

#### PRIMARY/ON-SUITE BATH

- Install new tub
- Tile shower surround
- Tile Floors
- In-floor heating
- Save toilet and re-install
- Install new vanity and linen cabinet
- Install new light fixtures
- Install mirrors
- Install towel hooks/rods etc