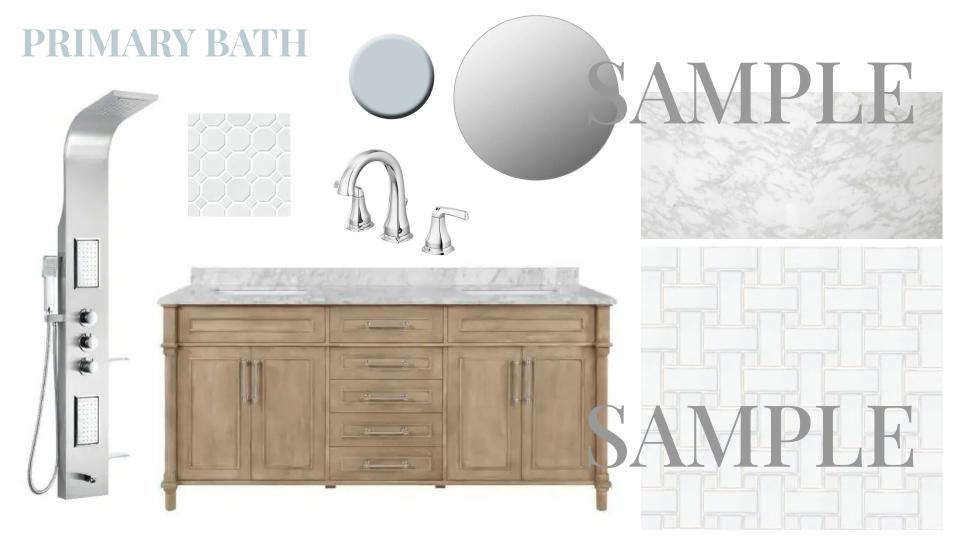

#### PRIMARY BATHROOM

PRIMARY BATH

#### PRIMARY/ON-SUITE BATH

- Install new tub
- Tile shower surround
- Tile Floors
- In-floor heating
- Save toilet and re-install
- Install new vanity and linen cabinet
- Install new light fixtures
- Install mirrors
- Install towel hooks/rods etc