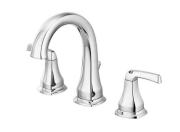

#### SHARED FULL BATH

- Install new tub
- Tile shower surround
- Tile floors
- Install new toilet
- Install new vanity
- Install new light fixtures
- Install mirrors
- Install towel hooks/rods etc

#### PRIMARY/ON-SUITE BATH

- Install new tub
- Tile shower surround
- Tile Floors
- In-floor heating
- Save toilet and re-install
- Install new vanity and linen cabinet
- Install new light fixtures
- Install mirrors
- Install towel hooks/rods etc