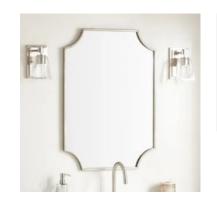

#### SHARED FULL BATH

- Install new tub
- Tile shower surround
- Tile floors
- Install new toilet
- Install new vanity
- Install new light fixtures
- Install mirrors
- Install towel hooks/rods etc

#### PRIMARY/ON-SUITE BATH

- Install new tub
- Tile shower surround
- Tile Floors
- In-floor heating
- Save toilet and re-install
- Install new vanity and linen cabinet
- Install new light fixtures
- Install mirrors
- Install towel hooks/rods etc