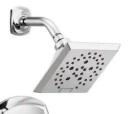

#### SHARED FULL BATH

- Install new tub
- Tile shower surround
- Tile floors
- Install new toilet
- Install new vanity
- Install new light fixtures
- Install mirrors
- Install towel hooks/rods etc

#### PRIMARY/ON-SUITE BATH

- Install new tub
- Tile shower surround
- Tile Floors
- In-floor heating
- Save toilet and re-install
- Install new vanity and linen cabinet
- Install new light fixtures
- Install mirrors
- Install towel hooks/rods etc