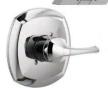

#### SHARED FULL BATH

- Install new tub
- Tile shower surround
- Tile floors
- Install new toilet
- Install new vanity
- Install new light fixtures
- Install mirrors
- Install towel hooks/rods etc

#### PRIMARY/ON-SUITE BATH

- Install new tub
- Tile shower surround
- Tile Floors
- In-floor heating
- Save toilet and re-install
- Install new vanity and linen cabinet
- Install new light fixtures
- Install mirrors
- Install towel hooks/rods etc